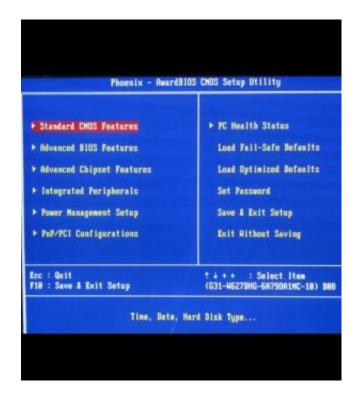

Advanced host controller interface (ahci) The BIOS Setup Utility provides an option to enable AHCI, this can be found under the Advanced ATA Controller setup page.. Enabling the AHCI provides access to all 6 SATA ports on the server board The Advanced Host Controller Interface (AHCI) specification describes the register-level interface for a host controller for Serial ATA.. ASUS M2NBP-VM DRIVERS FOR MAC DOWNLOAD - Free 3-day-or-less shipping on eligible items, discounts on 2- or 1-day delivery Free shipping on returns using labels available on our website No re-stocking fees Learn More Sign-in.. PCI Express Architecture PCI Express is the latest I/O interconnect technology that will replace the existing PCI. Ardfry Psd Codec Serial Txt